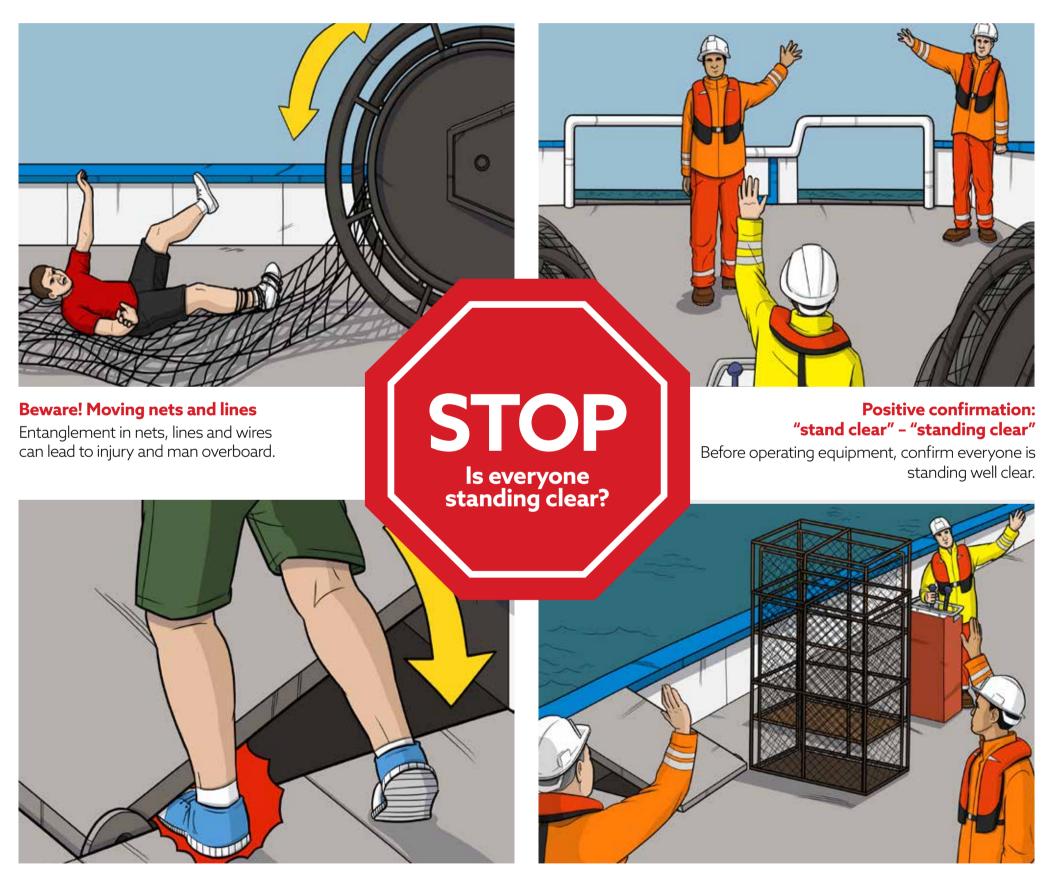

#### **Work Safe: Safe Home**

The deck can be a fast-paced and crowded working environment. The operation of moving equipment can lead to injuries if care is not taken. Before operating winches, cranes and hydraulic ramps and platforms, check: is it all clear?

#### Beware! Moving ramps and platforms

Entrapment and crushing injuries when working close to remote operated ramps and platforms.

#### Ensure line of sight between operator, load and other crew

Make sure you can see the equipment to be operated and all other persons involved. It might be necessary to use a signaller.

**POSTER: 5**